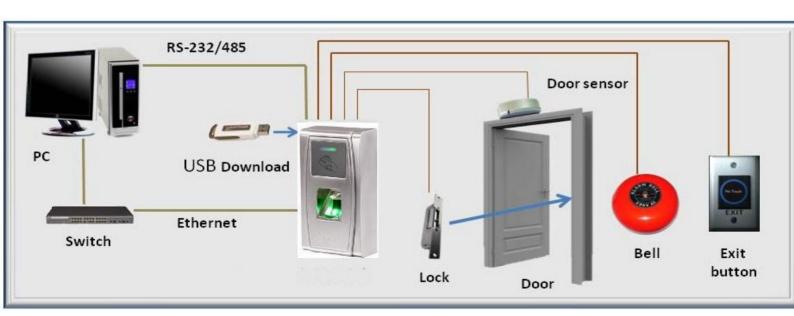

ware

Sensor ZEM710

CPU 32 bit ZK6001 microprocessor 400MHz

Memory 32M RAM, 256M Flash Sensor ZK Optical Sensor

Proximity ID card

Relay contacts Lock control, Alarm, Sensor, Exit Button

Display

LED Indicator Green / Red

Environment

 Oper. Temp
 -10°-60°C

 Oper. Humldity
 20%-80%

 IP Rating
 IP54

P Rating IPS

Power

Power 12V, DC 3A

Communication

Comm. Port TCP/IP, RS485
Pen drive USB Host
Wlegand Output and Input

### Fingerprint Algorithm

Type :: Finger 10.0 ldentification <= 2 seconds 
Verification <1 second 
FRR <1% 
FAR <= 0.0001%

Languages

Available All European languages

Maximum 1

Voices Allowed

**Dimensions** 

Dimensions 73 x 148 x 34.5 mm (L x W x D)

Welght 1.15 kg

Firmware

OS Linux

Applications AC (groups and TZ)
SDK Standard SDK

## Connectivity diagram